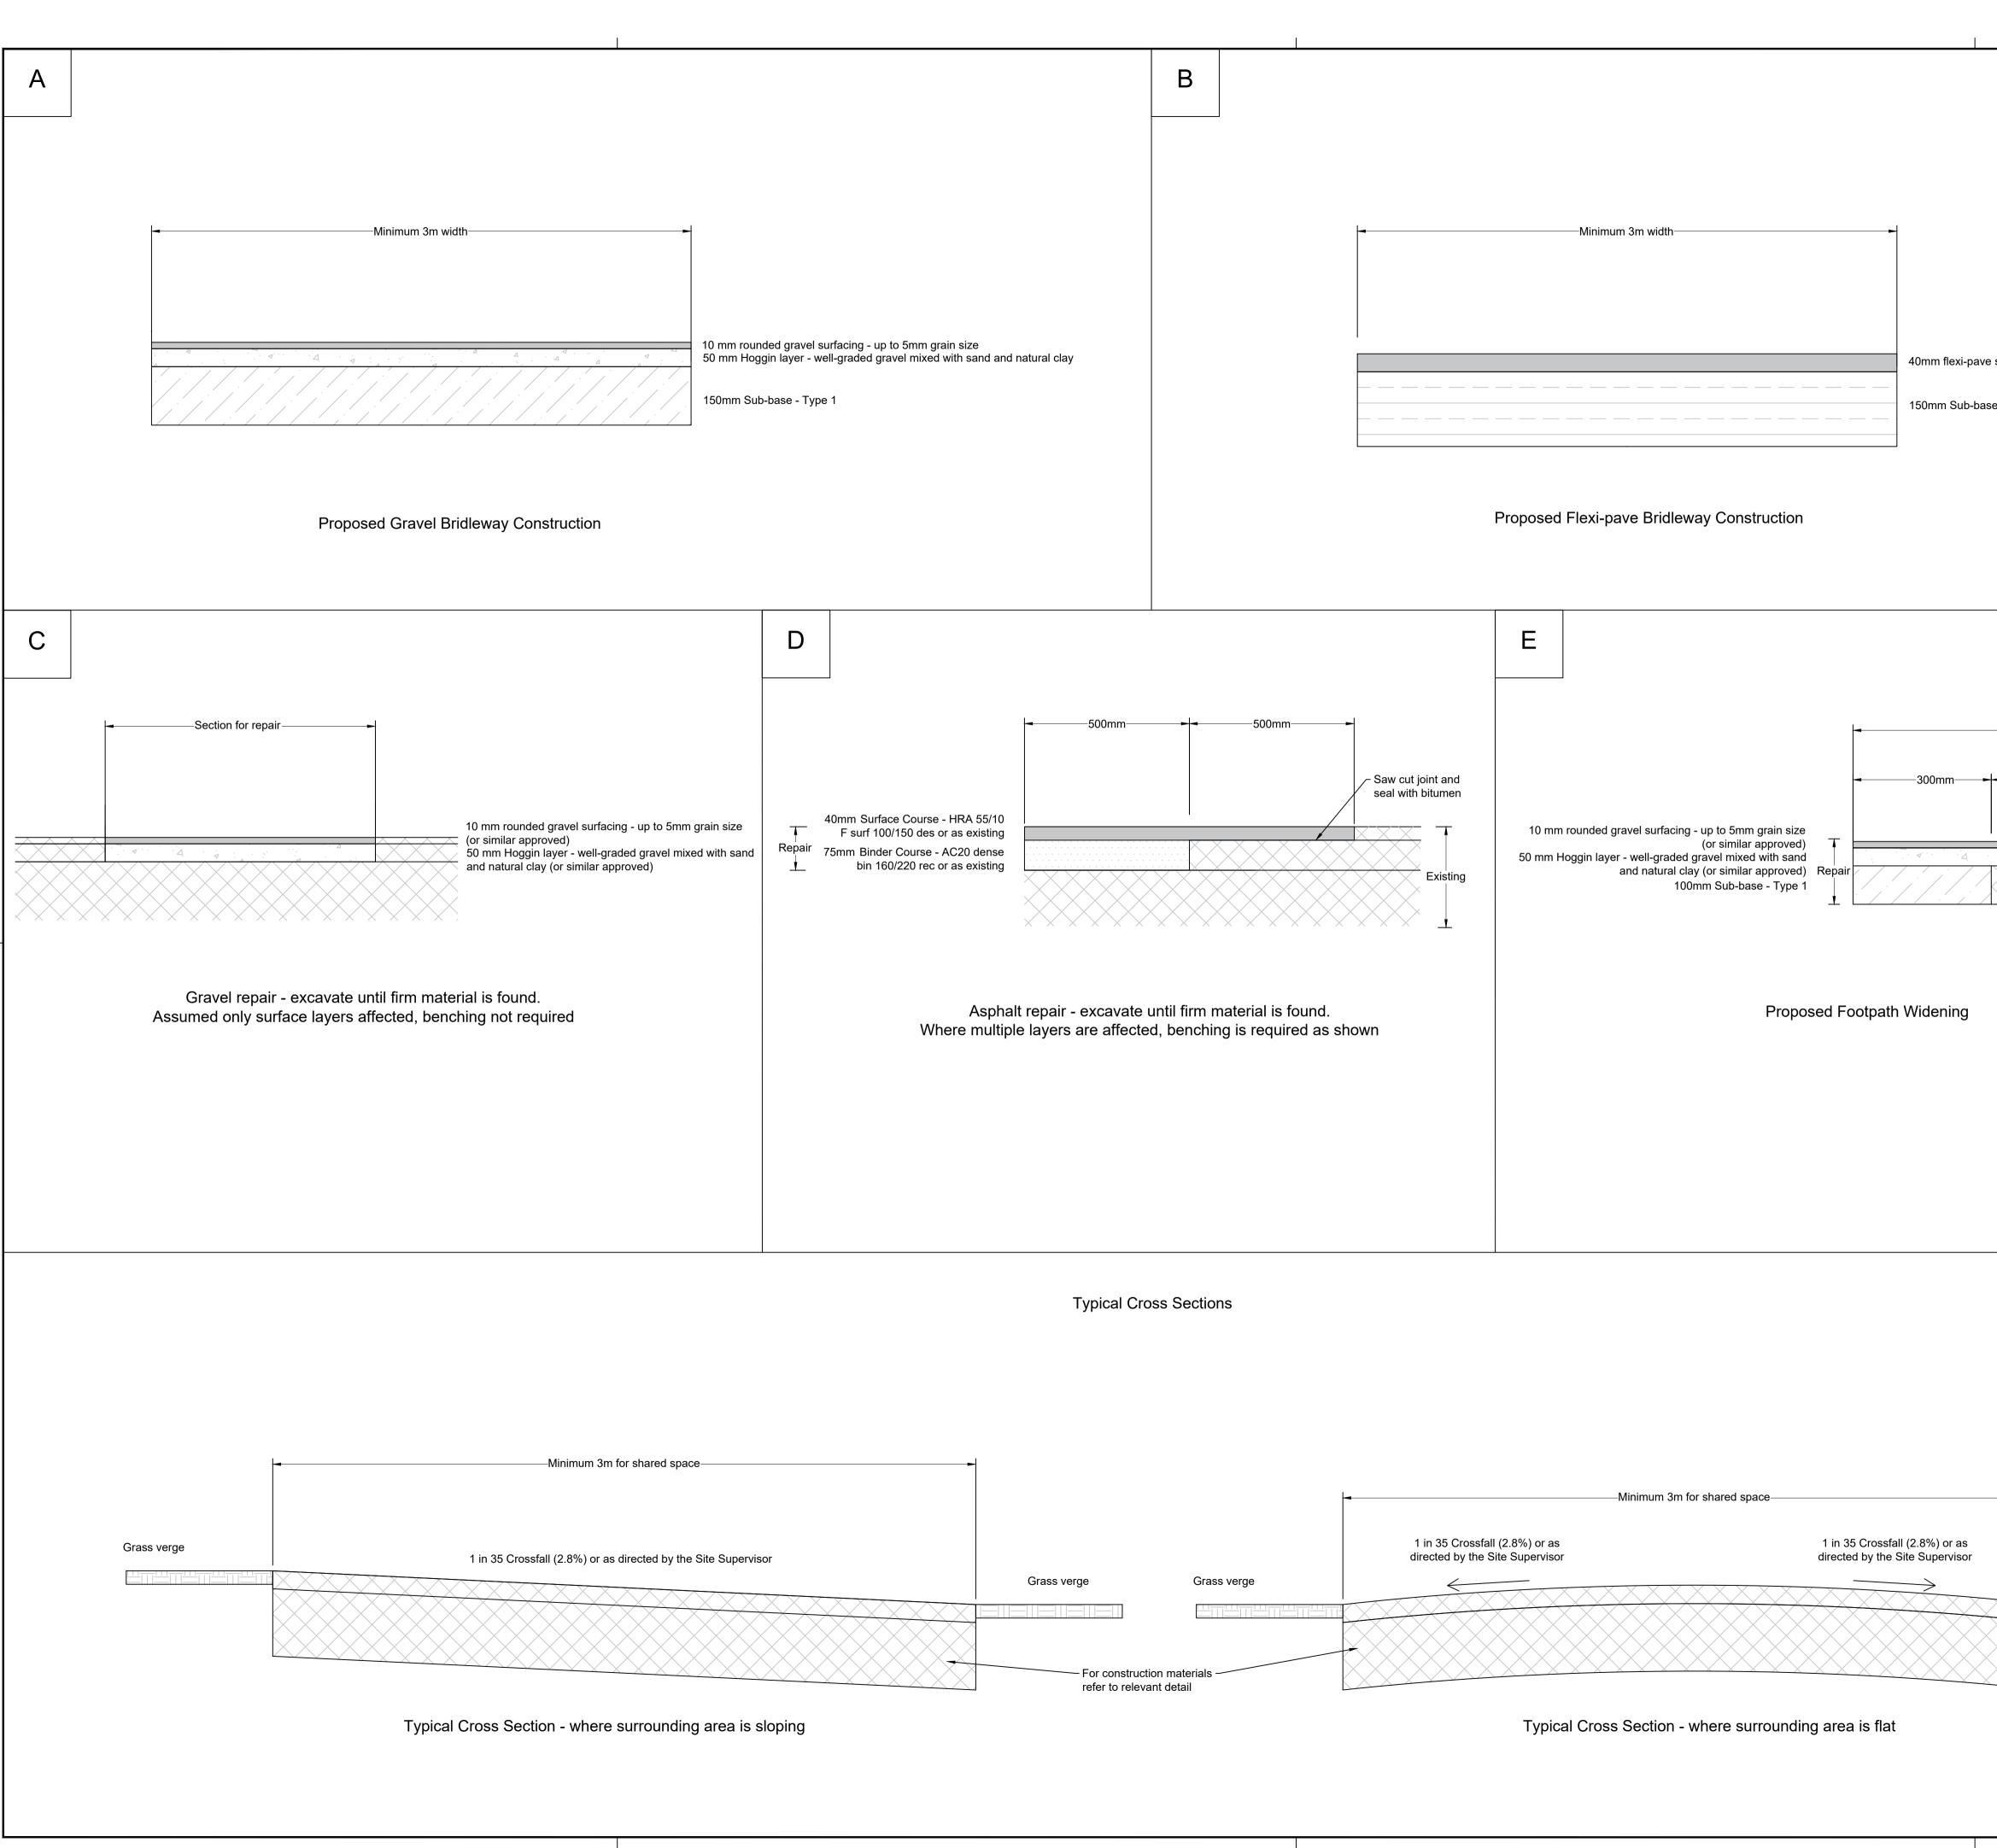

| re surfacing<br>ase - Type 3                | <ul> <li>Notes:</li> <li>1. Do not scale from this drawing. If in doubt refer to the Site Supervisor for clarification.</li> <li>2. All dimensions are shown in metres unless otherwise stated.</li> <li>3. It is the responsibility of the contractor to verify the position of any services before commencing on site.</li> <li>4. The contractor shall comply with the Manual Handling Operations Regulations (kerbs and slabs handling operations) as amended 2004.</li> <li>5. It is the responsibility of the contractor to execute the works at all times in accordance with the requirements of the Health and Safety at Work Act 1974 and the CDM Regulations 2015.</li> <li>6. This drawing forms part of a design pack and should be read in conjunction with all drawings listed on the project drawing register.</li> <li>7. Material to be laid and compacted to Clauses 802 and 903. clause numbers refer to the 5th edition of the Specification for Road &amp; Bridge works and shall be read in conjunction with Highway Construction details published by HMSO &amp; Manual of Contract Documents for Highway Works vol.1 (mchw1).</li> <li>8. Bond coat or tack coat must be used between all asphalt layers.</li> <li>9. All vertical asphalt edges shall be sealed with bitumen.</li> </ul>                                                                                                                                                                                                                                                                                                                                                                                                                                                                                                                                                                                                                                                                                                                                                                               |
|---------------------------------------------|-------------------------------------------------------------------------------------------------------------------------------------------------------------------------------------------------------------------------------------------------------------------------------------------------------------------------------------------------------------------------------------------------------------------------------------------------------------------------------------------------------------------------------------------------------------------------------------------------------------------------------------------------------------------------------------------------------------------------------------------------------------------------------------------------------------------------------------------------------------------------------------------------------------------------------------------------------------------------------------------------------------------------------------------------------------------------------------------------------------------------------------------------------------------------------------------------------------------------------------------------------------------------------------------------------------------------------------------------------------------------------------------------------------------------------------------------------------------------------------------------------------------------------------------------------------------------------------------------------------------------------------------------------------------------------------------------------------------------------------------------------------------------------------------------------------------------------------------------------------------------------------------------------------------------------------------------------------------------------------------------------------------------------------------------------------------------------------------------|
| Minimum 2m width       300mm       Existing |                                                                                                                                                                                                                                                                                                                                                                                                                                                                                                                                                                                                                                                                                                                                                                                                                                                                                                                                                                                                                                                                                                                                                                                                                                                                                                                                                                                                                                                                                                                                                                                                                                                                                                                                                                                                                                                                                                                                                                                                                                                                                                 |
| Grass verge                                 | Image: constraint of the second state of the second sta |